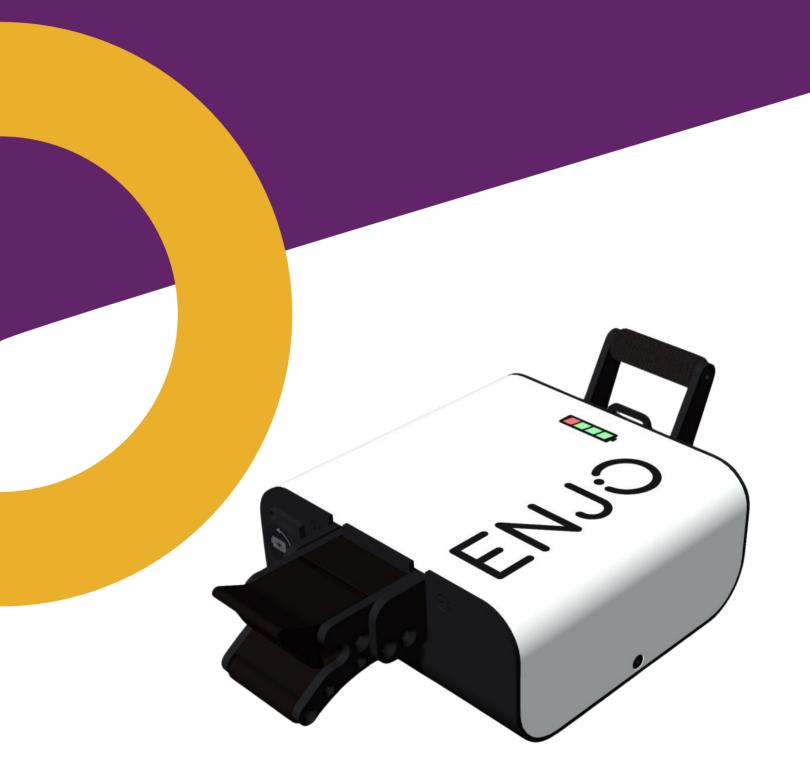

## Enjo Power Assist

alivat

Navigating a wheelchair through various terrains, especially uphill or across town all day, can be incredibly exhausting for attendants. The ENJO power assist device provides a practical solution, enabling attendants to effortlessly propel the user and their manual wheelchair. With ENJO, tackling hills and embarking on long journeys becomes a breeze, offering both attendants and users peace of mind and enhanced mobility.