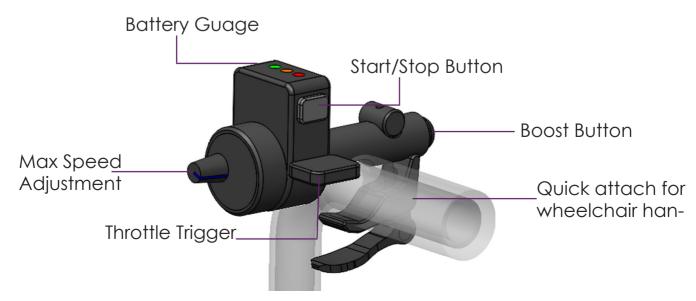

## **Features:**

- Intuitive and reassuring
- Fit under most manual wheelchairs
- Compact
- Easy to install and remove
- Light and adjustable
- Central position in the wheelchair axis
- Easy to handle