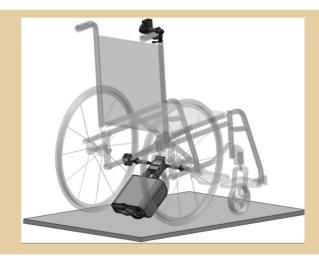

## Enjo Power Assist

alivat

Navigating a wheelchair through various terrains, especially uphill or across town all day, can be incredibly exhausting for attendants. The ENJO power assist device provides a practical solution, enabling attendants to effortlessly propel the user and their manual wheelchair. With ENJO, tackling hills and embarking on long journeys becomes a breeze, offering both attendants and users peace of mind and enhanced mobility.

## **Features:**

- Intuitive and reassuring
- Fit under most manual wheelchairs
- Compact
- Easy to install and remove
- Light and adjustable
- Central position in the wheelchair axis
- Easy to handle