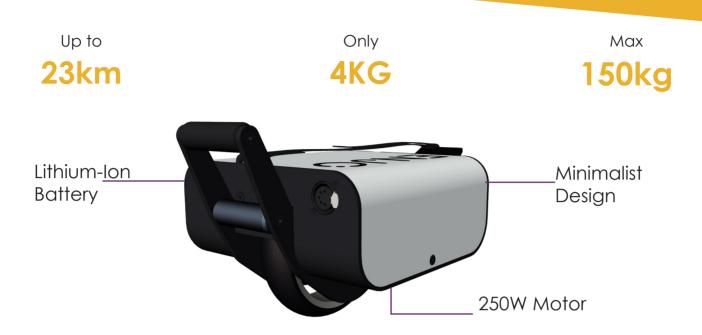

## Enjo Power Assist

alivat

Navigating a wheelchair through various terrains, especially uphill or across town all day, can be incredibly exhausting for attendants. The ENJO power assist device provides a practical solution, enabling attendants to effortlessly propel the user and their manual wheelchair. With ENJO, tackling hills and embarking on long journeys becomes a breeze, offering both attendants and users peace of mind and enhanced mobility.

## **Features:**

- Intuitive and reassuring
- Fit under most manual wheelchairs
- Compact
- Easy to install and remove
- Light and adjustable
- Central position in the wheelchair axis
- Easy to handle