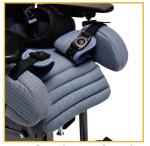

## **FEATURES**

- Push handle with brake system
- Easy remote control
- Ajustment of the tilt angle to suit contactures
- Kneepads to secure standing position
- Can be used for standing, sitting or lying
- Tilt in space
- Patented second spine enables corrective positioning of the back support
- Multi positioning head support
- Adjustable lateral supports
- Grows with the user in seat width and depth
- Accomodates pelvic obliquity
- Separate foot platforms with height and angle and position adjustment
- Leg abduction belts
- Adjustable armrest height and angle
- Activity tray

**HEAD SUPPORT** 

THIGH SUPPORTS

LATERAL SUPPORTS

2ND SPINE

**FOOT SUPPORTS** 

| Size   | Seat<br>height | Back<br>length | Backrest<br>angle | Base<br>length | Base<br>width | Seat<br>depth | Seat<br>width | Footrest<br>adjustment<br>angle | Max user<br>weight |
|--------|----------------|----------------|-------------------|----------------|---------------|---------------|---------------|---------------------------------|--------------------|
| Small  | 69cm           | 44cm           | 0°-90°            | 88cm           | 65cm          | 18-28cm       | 18-29cm       | 0°-90°                          | 40kg               |
| Medium | 69cm           | 52cm           | 0°-90°            | 88cm           | 65cm          | 21-31cm       | 22-33cm       | 0°-90°                          | 60kg               |
| Large  | 69cm           | 60cm           | 0°-90°            | 88cm           | 65cm          | 29-39cm       | 22-33cm       | 0°-90°                          | 60kg               |