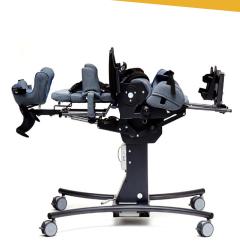

**STANDING** 

LYING

**SEATING** 

## **FEATURES**

- Push handle with brake system
- Easy remote control
- Ajustment of the tilt angle to suit contactures
- Kneepads to secure standing position
- Can be used for standing, sitting or lying
- Tilt in space
- Patented second spine enables corrective positioning of the back support
- Multi positioning head support
- Adjustable lateral supports
- Grows with the user in seat width and depth
- Accomodates pelvic obliquity
- Separate foot platforms with height and angle and position adjustment
- Leg abduction belts
- Adjustable armrest height and angle
- Activity tray