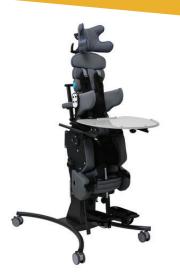

**STANDING** 

LYING

**SEATING** 

## **FEATURES**

- Push handle with brake system
- Easy remote control
- Ajustment of the tilt angle to suit contactures
- Kneepads to secure standing position
- Can be used for standing, sitting or lying
- Tilt in space
- Patented second spine enables corrective positioning of the back support
- Multi positioning head support
- Adjustable lateral supports
- Grows with the user in seat width and depth
- Accomodates pelvic obliquity
- Separate foot platforms with height and angle and position adjustment
- Leg abduction belts
- Adjustable armrest height and angle
- Activity tray