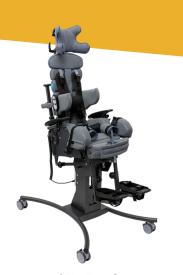

**HEAD SUPPORT** 

THIGH SUPPORTS

LATERAL SUPPORTS

2ND SPINE

**FOOT SUPPORTS** 

| Size   | Seat<br>height | Back<br>length | Backrest<br>angle | Base<br>length | Base<br>width | Seat<br>depth | Seat<br>width | Footrest<br>adjustment<br>angle | Max user<br>weight |
|--------|----------------|----------------|-------------------|----------------|---------------|---------------|---------------|---------------------------------|--------------------|
| Small  | 69cm           | 44cm           | 0°-90°            | 88cm           | 65cm          | 18-28cm       | 18-29cm       | 0°-90°                          | 40kg               |
| Medium | 69cm           | 52cm           | 0°-90°            | 88cm           | 65cm          | 21-31cm       | 22-33cm       | 0°-90°                          | 60kg               |
| Large  | 69cm           | 60cm           | 0°-90°            | 88cm           | 65cm          | 29-39cm       | 22-33cm       | 0°-90°                          | 60kg               |