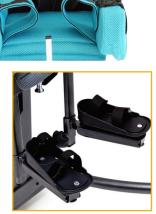

## **FEATURES**

- Push handle with brake system
- Easy remote control
- Ajustment of the tilt angle to suit contactures
- Kneepads to secure standing position
- Can be used for standing, sitting or lying
- Tilt in space
- Patented second spine enables corrective positioning of the back support
- Multi positioning head support
- Adjustable lateral supports
- Grows with the user in seat width and depth
- Accomodates pelvic obliquity
- Separate foot platforms with height and angle and position adjustment
- Leg abduction belts
- Adjustable armrest height and angle
- Activity tray

**HEAD SUPPORT** 

THIGH SUPPORTS

LATERAL SUPPORTS

2ND SPINE

**FOOT SUPPORTS** 

| Size   | Seat<br>height | Back<br>length | Backrest<br>angle | Base<br>length | Base<br>width | Seat<br>depth | Seat<br>width | Footrest<br>adjustment<br>angle | Max user<br>weight |
|--------|----------------|----------------|-------------------|----------------|---------------|---------------|---------------|---------------------------------|--------------------|
| Small  | 69cm           | 44cm           | 0°-90°            | 88cm           | 65cm          | 18-28cm       | 18-29cm       | 0°-90°                          | 40kg               |
| Medium | 69cm           | 52cm           | 0°-90°            | 88cm           | 65cm          | 21-31cm       | 22-33cm       | 0°-90°                          | 60kg               |
| Large  | 69cm           | 60cm           | 0°-90°            | 88cm           | 65cm          | 29-39cm       | 22-33cm       | 0°-90°                          | 60kg               |