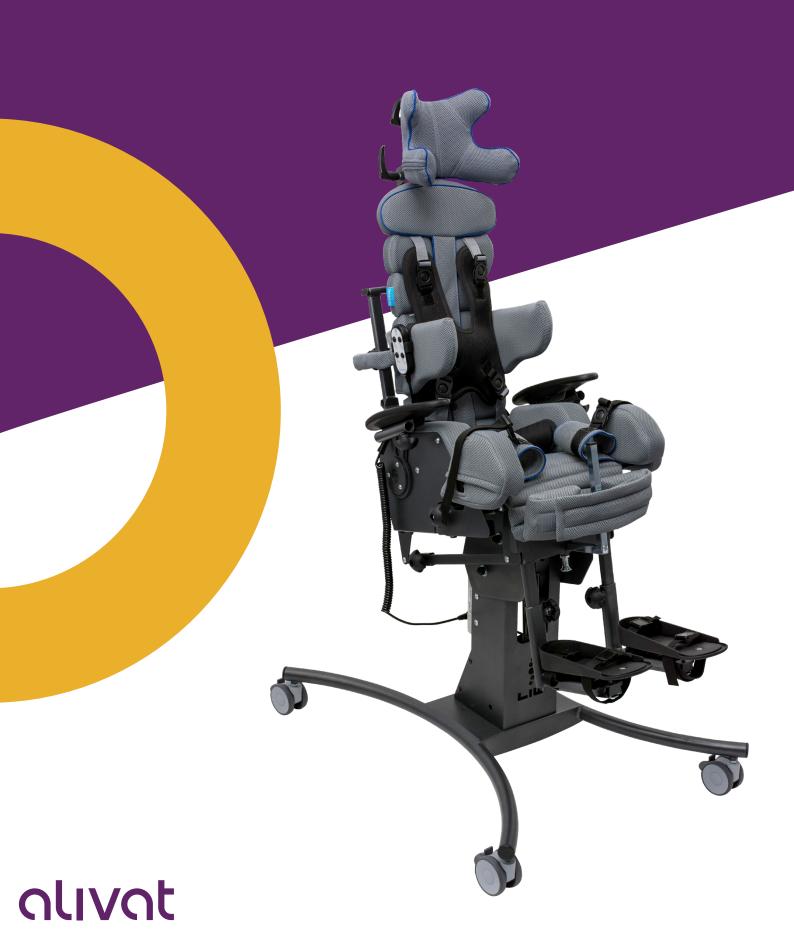

## BAFFIN AUTOMATIC

## YOUR MULTI POSITIONING DEVICE

The Baffin Automatic is here to revolutionise sitting and standing by combining the two functions into the one product.

Get the benifits of both a seating system and a standing frame in the one peice of equipment. This is not only cost effective, only needing the one product, but its a space saver.

## SECOND SPINE

The baffin has a innovative built in spine which allows the back support to be shaped and positioned to the users shape. The Baffin also has fully adjustable lateral supports and a pelvic correction feature.

## **FEATURES**

- Push handle with brake system
- Easy remote control
- Ajustment of the tilt angle to suit contactures
- Kneepads to secure standing position
- Can be used for standing, sitting or lying
- Tilt in space
- Patented second spine enables corrective positioning of the back support
- Multi positioning head support
- Adjustable lateral supports
- Grows with the user in seat width and depth
- Accomodates pelvic obliquity
- Separate foot platforms with height and angle and position adjustment
- Leg abduction belts
- Adjustable armrest height and angle
- Activity tray