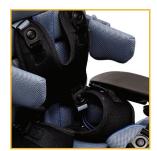

## SECOND SPINE

The baffin has a innovative built in spine which allows the back support to be shaped and positioned to the users shape. The Baffin also has fully adjustable lateral supports and a pelvic correction feature.

## **FEATURES**

- Push handle with brake system
- Easy remote control
- Ajustment of the tilt angle to suit contactures
- Kneepads to secure standing position
- Can be used for standing, sitting or lying
- Tilt in space
- Patented second spine enables corrective positioning of the back support
- Multi positioning head support
- Adjustable lateral supports
- Grows with the user in seat width and depth
- Accomodates pelvic obliquity
- Separate foot platforms with height and angle and position adjustment
- Leg abduction belts
- Adjustable armrest height and angle
- Activity tray