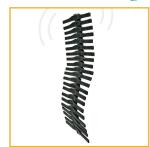

## SECOND SPINE

The baffin has a innovative built in spine which allows the back support to be shaped and positioned to the users shape. The Baffin also has fully adjustable lateral supports and a pelvic correction feature.