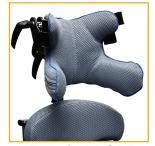

## **FEATURES**

- Push handle with brake system
- Easy remote control
- Ajustment of the tilt angle to suit contactures
- Kneepads to secure standing position
- Can be used for standing, sitting or lying
- Tilt in space
- Patented second spine enables corrective positioning of the back support
- Multi positioning head support
- Adjustable lateral supports
- Grows with the user in seat width and depth
- Accomodates pelvic obliquity
- Separate foot platforms with height and angle and position adjustment
- Leg abduction belts
- Adjustable armrest height and angle
- Activity tray

**HEAD SUPPORT** 

THIGH SUPPORTS

LATERAL SUPPORTS

2ND SPINE

**FOOT SUPPORTS** 

| Size   | Seat<br>height | Back<br>length | Backrest<br>angle | Base<br>length | Base<br>width | Seat<br>depth | Seat<br>width | Footrest<br>adjustment<br>angle | Max user<br>weight |
|--------|----------------|----------------|-------------------|----------------|---------------|---------------|---------------|---------------------------------|--------------------|
| Small  | 69cm           | 44cm           | 0°-90°            | 88cm           | 65cm          | 18-28cm       | 18-29cm       | 0°-90°                          | 40kg               |
| Medium | 69cm           | 52cm           | 0°-90°            | 88cm           | 65cm          | 21-31cm       | 22-33cm       | 0°-90°                          | 60kg               |
| Large  | 69cm           | 60cm           | 0°-90°            | 88cm           | 65cm          | 29-39cm       | 22-33cm       | 0°-90°                          | 60kg               |