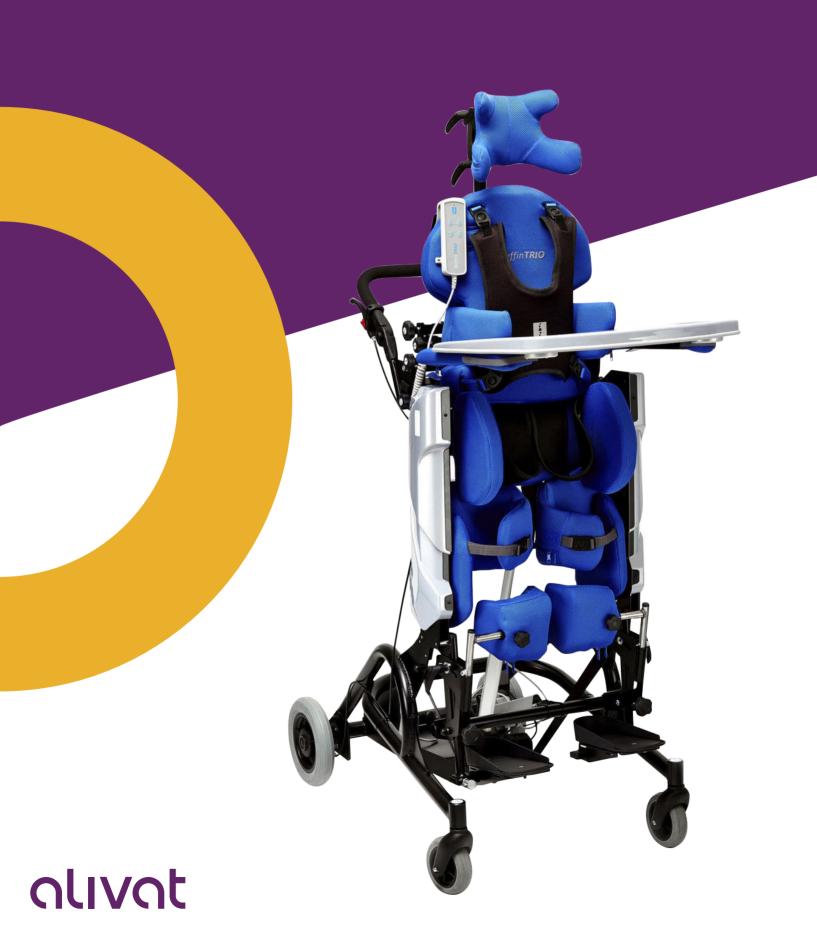

## BUFFIN TRIO

## YOUR MULTI POSITIONING DEVICE

The Baffin Trio is here to revolutionise sitting and standing for teenagers and adults by combining the two functions into the one product.

Get the benifits of both a seating system and a standing frame in the once peice of equipment. This is not only cost effective, only needing the one product, but its a space saver.

The Baffin Trio consists of a seat, back support with the 2nd spine, side supports, footrests, head support, knee pads, hip belts, a vest, an activity table, and the moveable base.

## **KEY FEATURES**

- Large height adjustment range from 135cm to 180cm
- Posture correction in sitting, standing, and lying positions
- Easy transfer on and off the Baffin Trio
- Easy remote control
- Kneepads to secure standing position
- Tilt in space
- Patented second spine enables corrective positioning of the back support
- Multi positioning head support
- Adjustable lateral supports
- Separate foot platforms with height and angle and position adjustment
- Leg abduction belts
- Adjustable armrest height and angle
- Activity tray