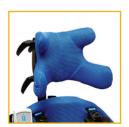

The Baffin Trio consists of a seat, back support with the 2nd spine, side supports, footrests, head support, knee pads, hip belts, a vest, an activity table, and the moveable base.