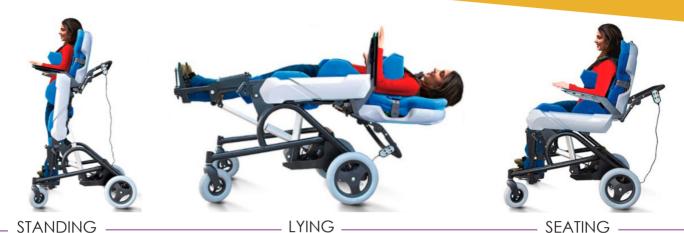

## YOUR MULTI POSITIONING DEVICE

The Baffin Trio is here to revolutionise sitting and standing for teenagers and adults by combining the two functions into the one product.

Get the benifits of both a seating system and a standing frame in the once peice of equipment. This is not only cost effective, only needing the one product, but its a space saver.

With the built-in spine, side supports and pelvis correction, Baffin Trio is a perfect device for seating, standing, and lying. Spinal support along the whole back helps to reduce pressure, and establish a correct sitting position.