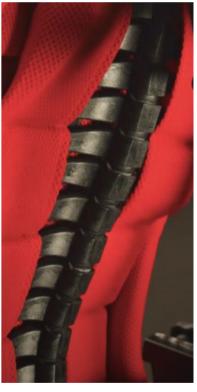

## SECOND SPINE

The Baffin features a built in spine system which can move and twist to mimic an actual spine. This means that the baffin can be adjusted and custom moulded to fit the users body shape perfectly.

With the built-in spine, side supports and pelvis correction, Baffin Trio is a perfect device for seating, standing, and lying. Spinal support along the whole back helps to reduce pressure, and establish a correct sitting position.