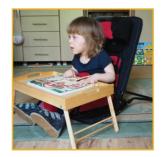

## **USES FOR THE TRAVEL SIT**

- School
- Sitting on the floor interacting with peers
- Participating in events at a table
- On holiday
- Using the equipment at playgrounds
- Wherever extra support is needed while sitting

## WHY TRAVEL SIT

- School
- Sitting on the floor interacting with peers
- Participating in events at a table
- On holiday
- Helps build correct sitting pattern in all everyday situations
- Improved lung ventilation
- Improves mental state, as it allows inclusion of activities and play
- Slows down the progression of scoliosis
- Using the equipment at playgrounds
- Wherever extra support is needed while sitting