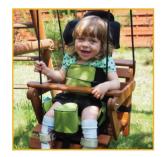

## **USES FOR THE TRAVEL SIT**

- School
- Sitting on the floor interacting with peers
- Participating in events at a table
- On holiday
- Using the equipment at playgrounds
- Wherever extra support is needed while sitting

## WHY TRAVEL SIT

- School
- Sitting on the floor interacting with peers
- Participating in events at a table
- On holiday
- Helps build correct sitting pattern in all everyday situations
- Improved lung ventilation
- Improves mental state, as it allows inclusion of activities and play
- Slows down the progression of scoliosis
- Using the equipment at playgrounds
- Wherever extra support is needed while sitting