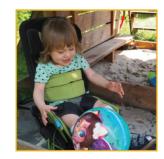

#### FOR FAMILIES ON THE MOVE

Travel Sit is a portable orthopedic seat for children up to 125cm tall, stabilizing the back and head. The Travel Sit includes six movable cushioned pads, complemented by two safety belts and an ergonomic headrest, all aimed at providing optimal support to the user while seated. Upholstered with zero spot system technology fabric which prevents the absorption of spilled liquids, the fabric is not only functional, but also boasts rich and vibrant colors, making it visually appealing and comfortable to use.

## **USES FOR THE TRAVEL SIT**

- School
- Sitting on the floor interacting with peers
- Participating in events at a table
- On holiday
- Using the equipment at playgrounds
- Wherever extra support is needed while sitting

## WHY TRAVEL SIT

- School
- Sitting on the floor interacting with peers
- Participating in events at a table
- On holiday
- Helps build correct sitting pattern in all everyday situations
- Improved lung ventilation
- Improves mental state, as it allows inclusion of activities and play
- Slows down the progression of scoliosis
- Using the equipment at playgrounds
- Wherever extra support is needed while sitting