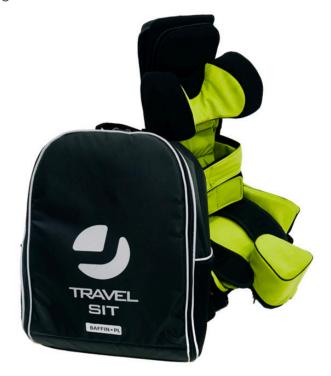

# **Travel Sit**

# alivat

Travel Sit is for all those little patients who often travel, moving from home to school, and play dates. Travel Sit is a supportive seat that can be easily taken anywhere.