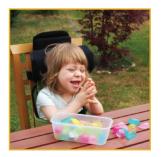

#### FOR FAMILIES ON THE MOVE

Travel Sit is a portable orthopedic seat for children up to 125cm tall, stabilizing the back and head. The Travel Sit includes six movable cushioned pads, complemented by two safety belts and an ergonomic headrest, all aimed at providing optimal support to the user while seated. Upholstered with zero spot system technology fabric which prevents the absorption of spilled liquids, the fabric is not only functional, but also boasts rich and vibrant colors, making it visually appealing and comfortable to use.

## **USES FOR THE TRAVEL SIT**

- School
- Sitting on the floor interacting with peers
- Participating in events at a table
- On holiday
- Using the equipment at playgrounds
- Wherever extra support is needed while sitting

## WHY TRAVEL SIT

- School
- Sitting on the floor interacting with peers
- Participating in events at a table
- On holiday
- Helps build correct sitting pattern in all everyday situations
- Improved lung ventilation
- Improves mental state, as it allows inclusion of activities and play
- Slows down the progression of scoliosis
- Using the equipment at playgrounds
- Wherever extra support is needed while sitting