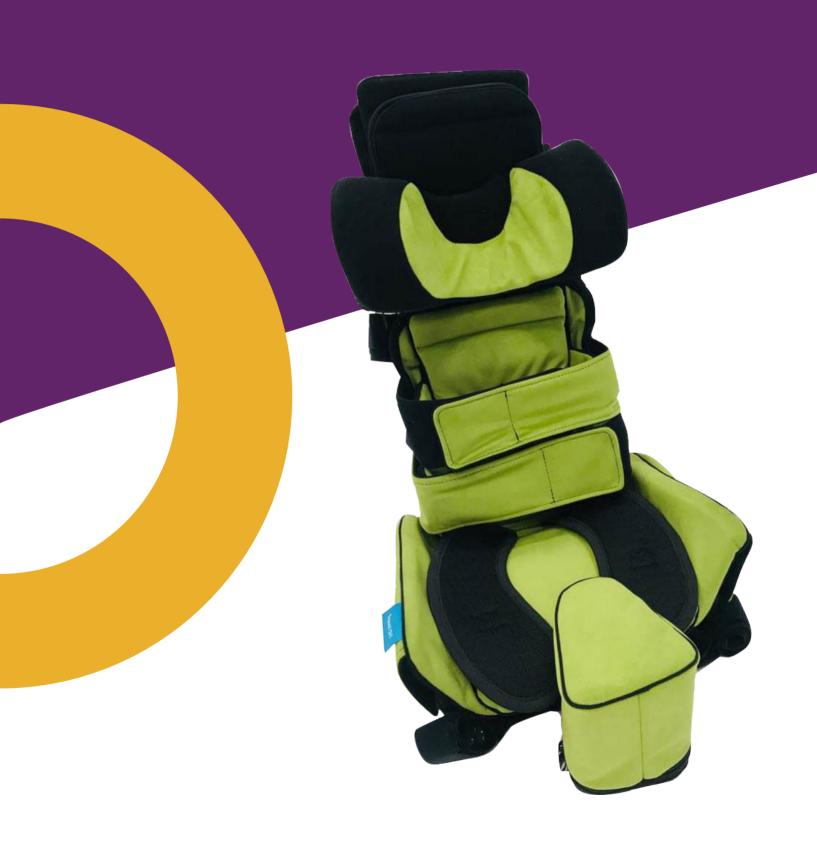

#### FOR FAMILIES ON THE MOVE

Travel Sit is a portable orthopedic seat for children up to 125cm tall, stabilizing the back and head. The Travel Sit includes six movable cushioned pads, complemented by two safety belts and an ergonomic headrest, all aimed at providing optimal support to the user while seated. Upholstered with zero spot system technology fabric which prevents the absorption of spilled liquids, the fabric is not only functional, but also boasts rich and vibrant colors, making it visually appealing and comfortable to use.